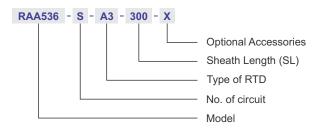

## **MODEL: RAA536**

## WITH ADJUSTABLE COMPRESSION FITTING

## **TYPE OF RTD**

TABLE R1

| CODE  | CONNECTION     |
|-------|----------------|
| A3    | Pt100, 3 wire  |
| A4    | Pt100, 4 wire  |
| P500  | Pt500, 2 wire  |
| P1000 | Pt1000, 3 wire |

## **HOW TO ORDER**

Use Suffix "D" in place of "S" for dual element
Optional Accessories\*: Head mounted transmitters, cables etc. Specify separately
Abbreviations: SL - Sheath Length

All dimensions are in mm, unless otherwise specified.