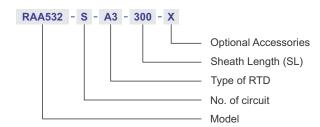

# MODEL: RAA532 WITH HEX NIPPLE

#### **HOW TO ORDER**

## **TYPE OF RTD**

TABLE R1

| CODE  | CONNECTION     |
|-------|----------------|
| A3    | Pt100, 3 wire  |
| A4    | Pt100, 4 wire  |
| P500  | Pt500, 2 wire  |
| P1000 | Pt1000, 3 wire |

#### **HOW TO ORDER**

Use Suffix "D" in place of "S" for dual element

Optional Accessories\*: Head mounted transmitters, cables etc. Specify separately

Abbreviations: SL - Sheath Length