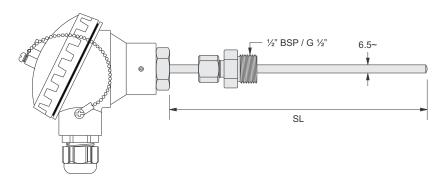

lass A<br>-50 to 200°C<br>Compact MgO<br>SS316, Teflon Insulated<br>6.5mm<br>Upto 2400mm |

## **TYPE OF RTD**

TABLE R1

| CODE  | CONNECTION     |
|-------|----------------|
| A3    | Pt100, 3 wire  |
| A4    | Pt100, 4 wire  |
| P500  | Pt500, 2 wire  |
| P1000 | Pt1000, 3 wire |

#### **HOW TO ORDER**



Use Suffix "D" in place of "S" for dual element

Optional Accessories\*: Head mounted transmitters, cables etc. Specify separately

Abbreviations: SL - Sheath Length

#### **CIRCUIT DIAGRAM**

TABLE R2



All dimensions are in mm, unless otherwise specified.



Tel: +91 22 41929999 / 42537777

Email: sensors@radix.co.in • www.radix.co.in

## **ACIDS AND ALKALIES**

# MODEL: RAA532 WITH HEX NIPPLE



#### **HOW TO ORDER**



## **MODEL: RAA536**

## WITH ADJUSTABLE COMPRESSION FITTING



## **HOW TO ORDER**



Use Suffix "D" in place of "S" for dual element
Optional Accessories\*: Head mounted transmitters, cables etc. Specify separately
Abbreviations: SL - Sheath Length

All dimensions are in mm, unless otherwise specified.



Tel: +91 22 41929999 / 42537777

Email: sensors@radix.co.in • www.radix.co.in