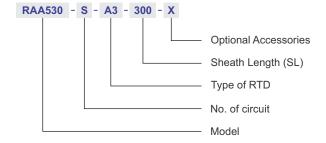

#### **HOW TO ORDER**

Use Suffix "D" in place of "S" for dual element

Optional Accessories\*: Head mounted transmitters, cables etc. Specify separately

Abbreviations: SL - Sheath Length

## **TYPE OF RTD**

TABLE R1

| CODE  | CONNECTION     |
|-------|----------------|
| A3    | Pt100, 3 wire  |
| A4    | Pt100, 4 wire  |
| P500  | Pt500, 2 wire  |
| P1000 | Pt1000, 3 wire |