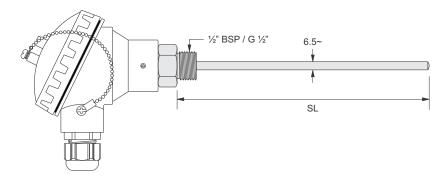

e Insulation Sheath material Sheath diameter (D) Sheath length (SL) | Pt-100, 3-wire<br>Class A<br>-50 to 200°C<br>Compact MgO<br>SS316, Teflon Insulated<br>6.5mm<br>Upto 2400mm |

## **TYPE OF RTD**

TABLE R1

| CODE  | CONNECTION     |
|-------|----------------|
| A3    | Pt100, 3 wire  |
| A4    | Pt100, 4 wire  |
| P500  | Pt500, 2 wire  |
| P1000 | Pt1000, 3 wire |

#### **HOW TO ORDER**



Use Suffix "D" in place of "S" for dual element

Optional Accessories\*: Head mounted transmitters, cables etc. Specify separately

Abbreviations: SL - Sheath Length

#### **CIRCUIT DIAGRAM**

TABLE R2



All dimensions are in mm, unless otherwise specified.



Tel: +91 22 41929999 / 42537777

Email: sensors@radix.co.in • www.radix.co.in

## **ACIDS AND ALKALIES**

# MODEL: RAA532 WITH HEX NIPPLE



#### **HOW TO ORDER**



## **MODEL: RAA536**

## WITH ADJUSTABLE COMPRESSION FITTING



## **HOW TO ORDER**



Use Suffix "D" in place of "S" for dual element
Optional Accessories\*: Head mounted transmitters, cables etc. Specify separately
Abbreviations: SL - Sheath Length

All dimensions are in mm, unless otherwise specified.



Tel: +91 22 41929999 / 42537777

Email: sensors@radix.co.in • www.radix.co.in