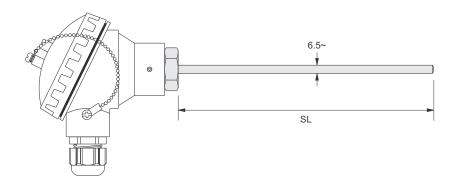

## **MODEL: RAA530**

**PP HEAD** 

SPECIFICATIONS

|                                                                                          | RAA530                                                                                                      |
|------------------------------------------------------------------------------------------|-------------------------------------------------------------------------------------------------------------|
| Element Accuracy Range Insulation Sheath material Sheath diameter (D) Sheath length (SL) | Pt-100, 3-wire<br>Class A<br>-50 to 200°C<br>Compact MgO<br>SS316, Teflon Insulated<br>6.5mm<br>Upto 2400mm |

- SS316 sheath with TEFLON protective sleeve
- Up to 200°C
- Available up to 2400mm length
- 6.5 mm diameter
- Polypropylene head
- Polyamide gland, M20 x 1.5
- · Hand Bendable sheath

Teflon sleeve protects the sheath from corrosion in highly concentrated acids and alkalies. Since the assembly is made of bendable sheath and insulated using flexible sleeve, it can be bent at user level according to the mounting requirements.