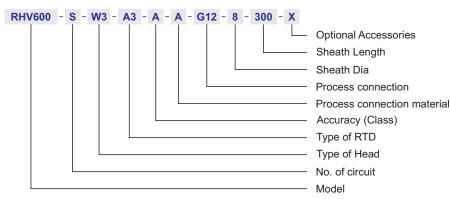

### **HOW TO ORDER**

All dimensions are in mm, unless otherwise specified.

Tel: +91 22 41929999 / 42537777

Email: sensors@radix.co.in • www.radix.co.in