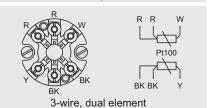

| RHV600                     |
|-----------------|----------------------------|
| Element         | Pt-100, 3-wire             |
| Accuracy        | Class A                    |
| Range           | 0 to 250°C                 |
| Enclosure       | Aluminum housing           |
| Cable gland     | ½" BSP, Single compression |
| Sheath material | SS316L                     |
| Sheath Diameter | 8 mm                       |
| Sheath length   | Upto 300 mm                |

### **OPTIONAL**

- Pt-50 / 200 / 500 / 1000, calibration
- 2-wire / 4- wire configuration
- Class AA (1/3B) accuracy
- Other termination heads
- Dual cable entry
- Various process connections
- Head mounted transmitter
- Polyamide cable gland
- · Connection cables

## WITH CAP TYPE TERMINAL



3-wire, single element





Transmitter, TX1HM

### **HOW TO ORDER**



All dimensions are in mm, unless otherwise specified.



Tel: +91 22 41929999 / 42537777

Email: sensors@radix.co.in • www.radix.co.in