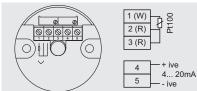

| RHV600                     |
|-----------------|----------------------------|
| Element         | Pt-100, 3-wire             |
| Accuracy        | Class A                    |
| Range           | 0 to 250°C                 |
| Enclosure       | Aluminum housing           |
| Cable gland     | ½" BSP, Single compression |
| Sheath material | SS316L                     |
| Sheath Diameter | 8 mm                       |
| Sheath length   | Upto 300 mm                |

### **OPTIONAL**

- Pt-50 / 200 / 500 / 1000, calibration
- 2-wire / 4- wire configuration
- Class AA (1/3B) accuracy
- Other termination heads
- Dual cable entry
- Various process connections
- Head mounted transmitter
- Polyamide cable gland
- · Connection cables

## WITH CAP TYPE TERMINAL



3-wire, single element





Transmitter, TX1HM

### **HOW TO ORDER**



All dimensions are in mm, unless otherwise specified.



Tel: +91 22 41929999 / 42537777

Email: sensors@radix.co.in • www.radix.co.in