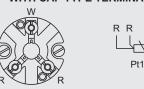

CIFICATIONS**

|                 | RHV600                     |
|-----------------|----------------------------|
| Element         | Pt-100, 3-wire             |
| Accuracy        | Class A                    |
| Range           | 0 to 250°C                 |
| Enclosure       | Aluminum housing           |
| Cable gland     | ½" BSP, Single compression |
| Sheath material | SS316L                     |
| Sheath Diameter | 8 mm                       |
| Sheath length   | Upto 300 mm                |

### **OPTIONAL**

- Pt-50 / 200 / 500 / 1000, calibration
- 2-wire / 4- wire configuration
- Class AA (1/3B) accuracy
- Other termination heads
- Dual cable entry
- Various process connections
- Head mounted transmitter
- Polyamide cable gland
- · Connection cables

## WITH CAP TYPE TERMINAL



3-wire, single element





Transmitter, TX1HM

### **HOW TO ORDER**



All dimensions are in mm, unless otherwise specified.



Tel: +91 22 41929999 / 42537777

Email: sensors@radix.co.in • www.radix.co.in