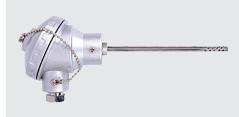

### RTD WITH PERFORATED TIP (AIR PROBE)

Perforated tip RTD is suitable for measuring Temperature of flowing non-corrosive air and gas (Indoor only)

#### **FEATURES**

- Perforated tip and thin film element for fast response
- Weatherproof head
- Measuring range Upto 250°C
- Different process connections

### RTD WITH PERFORATED TIP FOR FASTER RESPONSE