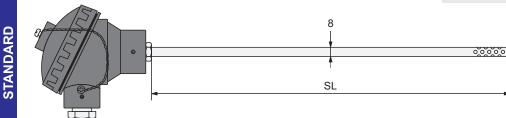

### **SPECIFICATIONS**

|                 | RHV600                     |
|-----------------|----------------------------|
| Element         | Pt-100, 3-wire             |
| Accuracy        | Class A                    |
| Range           | 0 to 250°C                 |
| Enclosure       | Aluminum housing           |
| Cable gland     | ½" BSP, Single compression |
| Sheath material | SS316L                     |
| Sheath Diameter | 8 mm                       |
| Sheath length   | Upto 300 mm                |